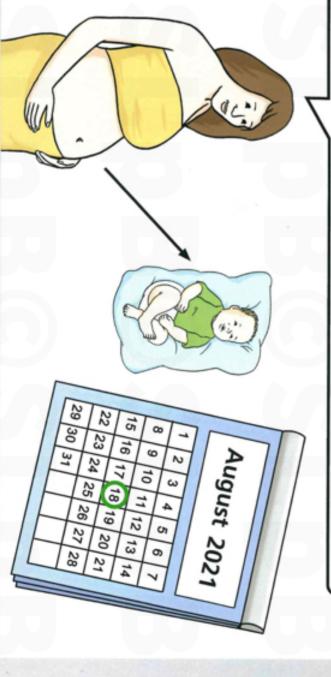

# das Geburtsdatum

Ich bin am ersten Januar neunzehnhundertzweiundneunzig geboren. (1.1.1992)

lch bin **am sechsten Juni** neunzehnhunderteinundneunzig geboren. (6.6.1991) lch bin **am fünften Mai** neunzehnhundertvierundsiebzig geboren. lch bin **am dritten März** neunzehnhundertdreiundsechzig geboren Ich bin bin am vierten April neunzehnhundertsiebenundneunzig gebo am zweiten Februar neunzehnhundertfünfundsiebzig geboren. (2.2.1975) n. (3.3.1963) bren. (4.4.1997) (5.5.1974)