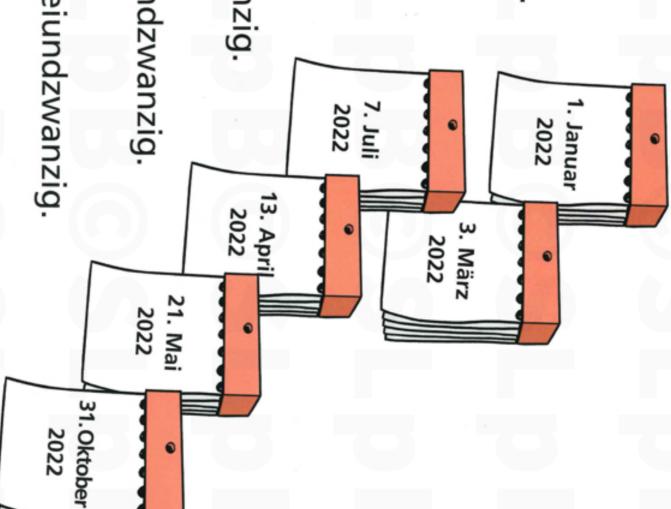

## Welches Datum ist heute?

Heute ist der erste Januar zweitausendzweiundzwanzig. (1.1.2022)

(3.3.2022) Heute ist der dritte März zweitausendzweiundzwanzig.

Heute ist der siebte Juli zweitausendzweiundzwanzig. (7.7.2022)

Heute ist der dreizehn**te** April zweitausendzweiundzwanzig. (13.4.2022)

Heute ist der einundzwanzigste Mai zweitausendzweiundzwanzig. (21.5.2022)

Heute ist der einunddreißig**ste** Oktober zweitausendzweiundzwanzig (31.10.2022)