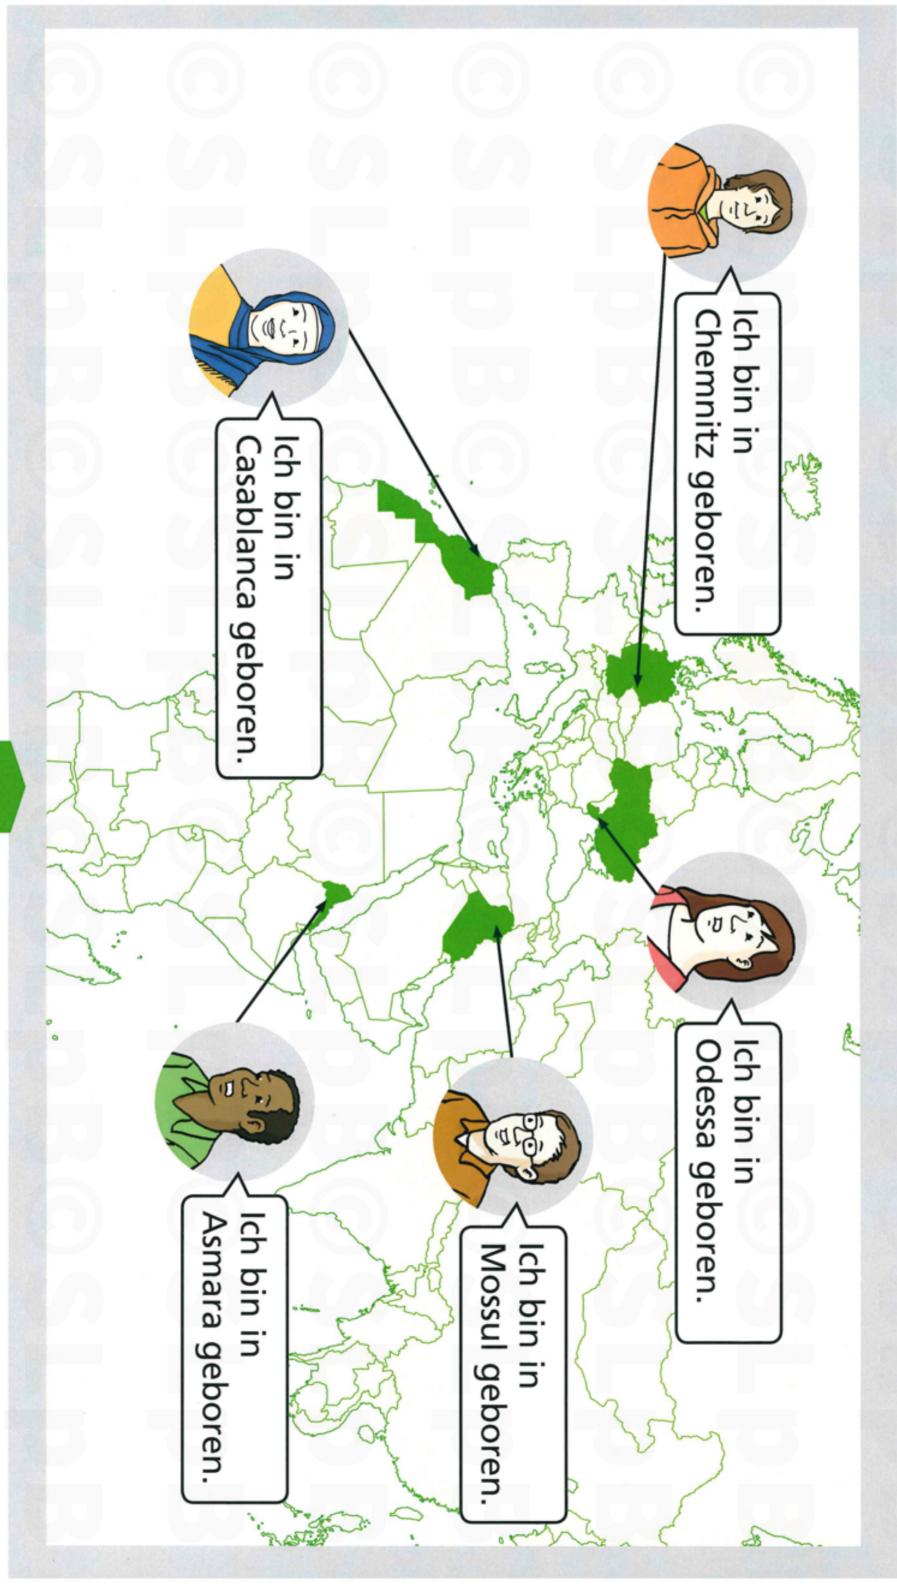

**B2-T** 

STARTERPAKET zum Einstleg in den deutschen Alltag





**B3-T** 

## die Herkunft















## der Wohnort





**B8-T** 

## die Sprache



Welche Sprachen sprechen Sie?

Ich spreche



Español

Türk

Deutsch



Français

C

یل هار



**English** 



Svenska

українська мова



русский

Ich spreche Schwedisch.

Ich spreche Spanisch.









## das Datum



## Welches Datum ist heute?

Heute ist der erste Januar zweitausendzweiundzwanzig. (1.1.2022)

(3.3.2022) Heute ist der dritte März zweitausendzweiundzwanzig.

Heute ist der siebte Juli zweitausendzweiundzwanzig. (7.7.2022)

Heute ist der dreizehn**te** April zweitausendzweiundzwanzig. (13.4.2022)

Heute ist der einundzwanzigste Mai zweitausendzweiundzwanzig. (21.5.2022)

Heute ist der einunddreißig**ste** Oktober zweitausendzweiundzwanzig (31.10.2022)







### das Datum



#### Sprechen Sie!

Welches Datum ist ...?