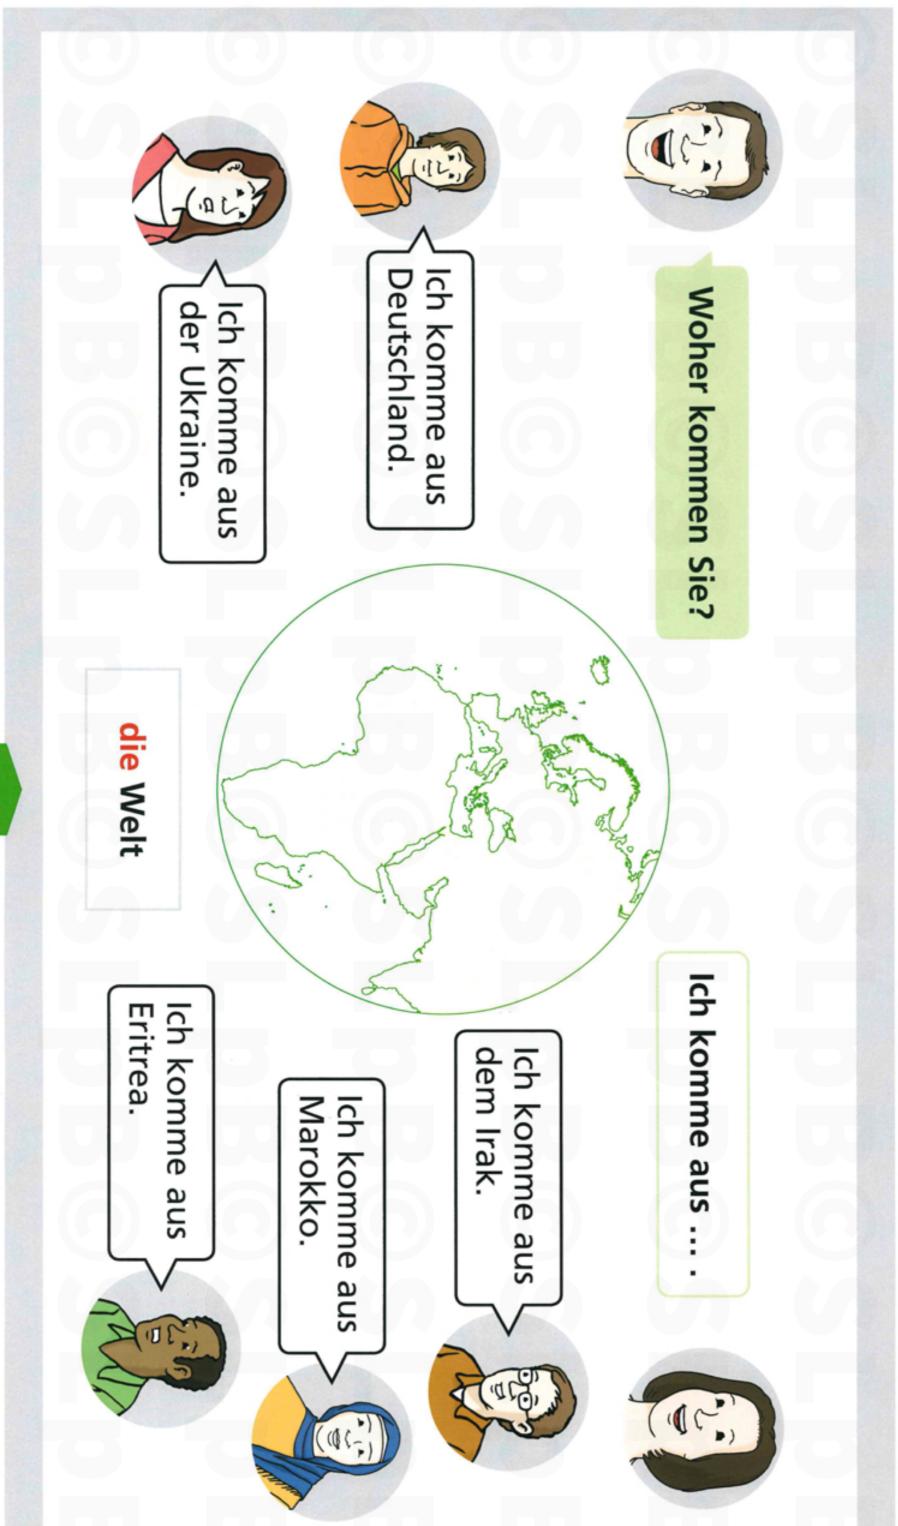

**B2-T** 

STARTERPAKET zum Einstleg in den deutschen Alltag





**B3-T** 

## die Herkunft















## der Wohnort





**B8-T** 

## die Sprache



Welche Sprachen sprechen Sie?

Ich spreche



Español

Türk

Deutsch



Français

C

یل هار



**English** 



Svenska

українська мова



русский

Ich spreche Schwedisch.

Ich spreche Spanisch.









## das Datum



## Welches Datum ist heute?

Heute ist der erste Januar zweitausendzweiundzwanzig. (1.1.2022)

(3.3.2022) Heute ist der dritte März zweitausendzweiundzwanzig.

Heute ist der siebte Juli zweitausendzweiundzwanzig. (7.7.2022)

Heute ist der dreizehn**te** April zweitausendzweiundzwanzig. (13.4.2022)

Heute ist der einundzwanzigste Mai zweitausendzweiundzwanzig. (21.5.2022)

Heute ist der einunddreißig**ste** Oktober