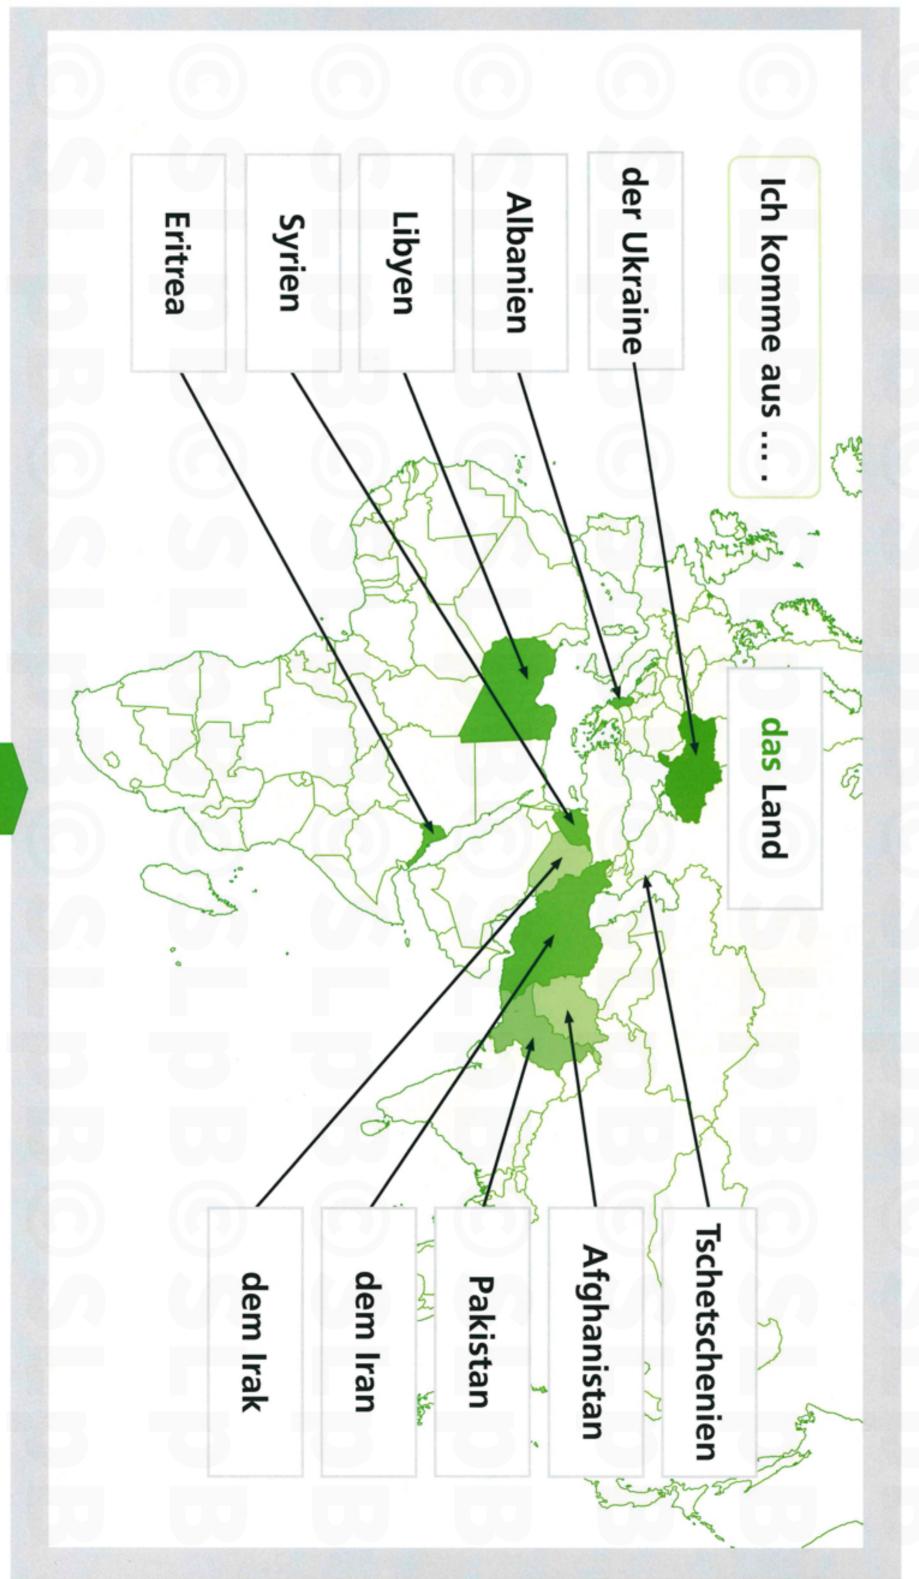

**B2-T** 

STARTERPAKET zum Einstleg in den deutschen Alltag





**B3-T** 

## die Herkunft















## der Wohnort





**B8-T** 

## die Sprache



Welche Sprachen sprechen Sie?

Ich spreche



Español

Türk

Deutsch



Français

C

یل هار



**English** 



Svenska

українська мова



русский

Ich spreche Schwedisch.

Ich spreche Spanisch.









## das Datum



## Welches Datum ist heute?

Heute ist der erste Januar zweitausendzweiundzwanzig. (1.1.2022)

(3.3.2022) Heute ist der dritte März zweitausendzweiundzwanzig.

Heute ist der siebte Juli zweitausendzweiundzwanzig. (7.7.2022)

Heute ist der dreizehn**te** April zweitausendzweiundzwanzig. (13.4.2022)

Heute ist der einundzwanzigste Mai zweitausendzweiundzwanzig. (21.5.2022)

Heute ist der einunddreißig**ste** Oktober zweitausendzweiundzwanzig (31.10.2022)







### das Datum



#### Sprechen Sie!

Welches Datum is