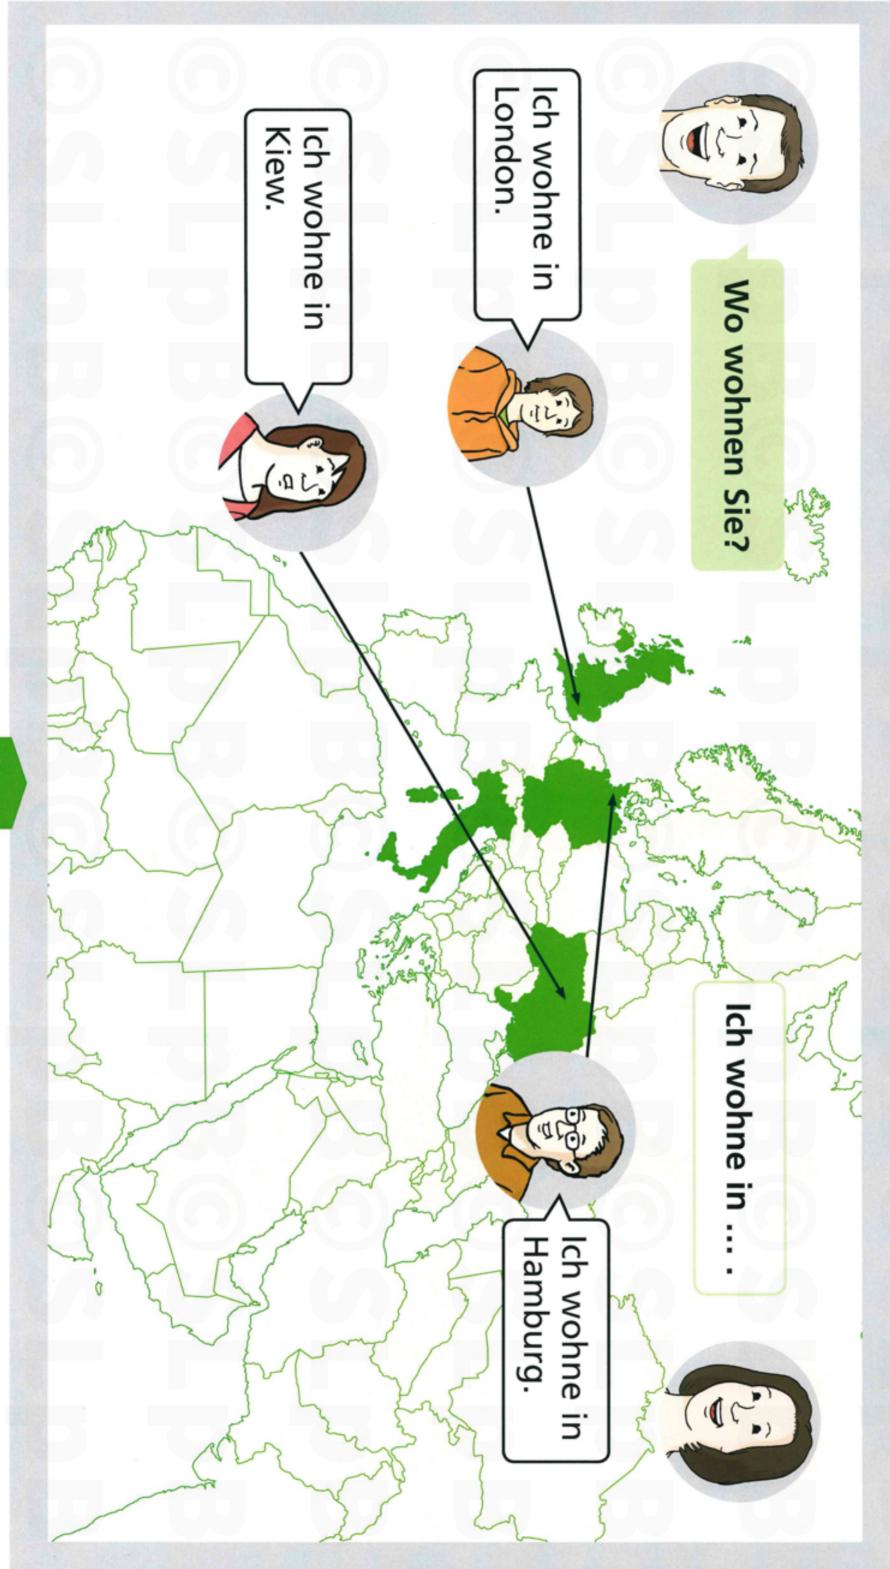

**B2-T** 

STARTERPAKET zum Einstleg in den deutschen Alltag





**B3-T** 

## die Herkunft















## der Wohnort





**B8-T** 

## die Sprache



Welche Sprachen sprechen Sie?

Ich spreche



Español

Türk

Deutsch



Français

C

یل هار



**English** 



Svenska

українська мова



русский

Ich spreche Schwedisch.

Ich spreche Spanisch.









## das Datum



## Welches Datum ist heute?

Heute ist der erste Januar zweitausendzweiundzwanzig. (1.1.2022)

(3.3.2022) Heute ist der dritte März zweitausendzweiundzwanzig.

Heute ist der siebte Juli zweitausendzweiundzwanzig. (7.7.2022)

Heute ist der dreizehn**te** April zweitausendzweiundzwanzig. (13.4.2022)

Heute ist der einundzwanzigste Mai zweitausendzweiundzwanzig. (21.5.2022)

Heute ist der einunddreißig**ste** Oktober zweitausendzweiundzwanzig (31.10.2022)







### das Datum



#### Sprechen Sie!

Welches Datum ist ...?
Welches Datum war ...?